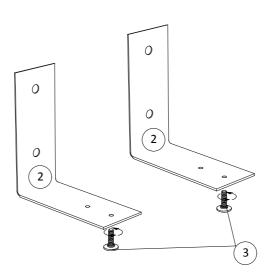

#### STEP 1:

Carefully unpack all items from the cartons insert threaded leg(3) to the metal leg.By removing bolt M8x30mm(4) from Headboard(1).