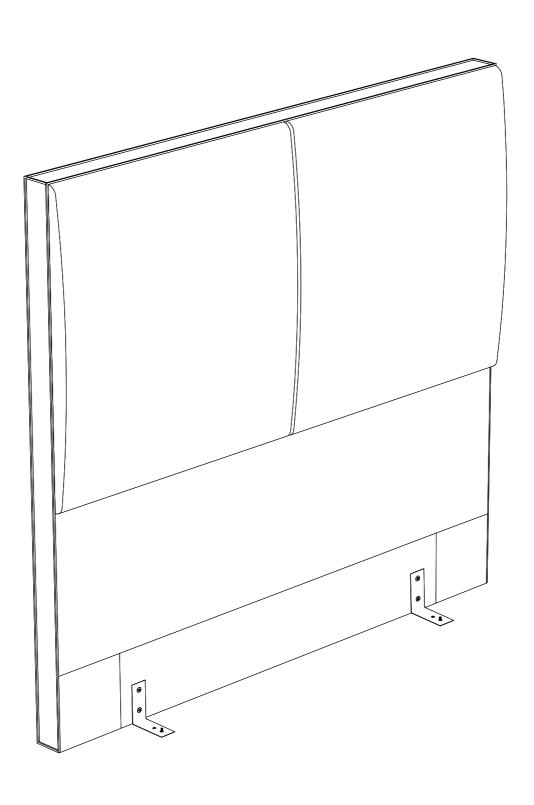

## ASSEMBLY INSTRUCTION LUCAS QUEEN HEADBOARD ITEM CODE 67933

Imported by Amart Furniture Pty Ltd, Qld, Brisbane Australia. For any assistance with assembly or for missing parts please phone Amart Furniture, Customer Service Free call 1800 351 084

#### STEP 1:

Carefully unpack all items from the cartons insert threaded leg(3) to the metal leg.By removing bolt M8x30mm(4) from Headboard(1).