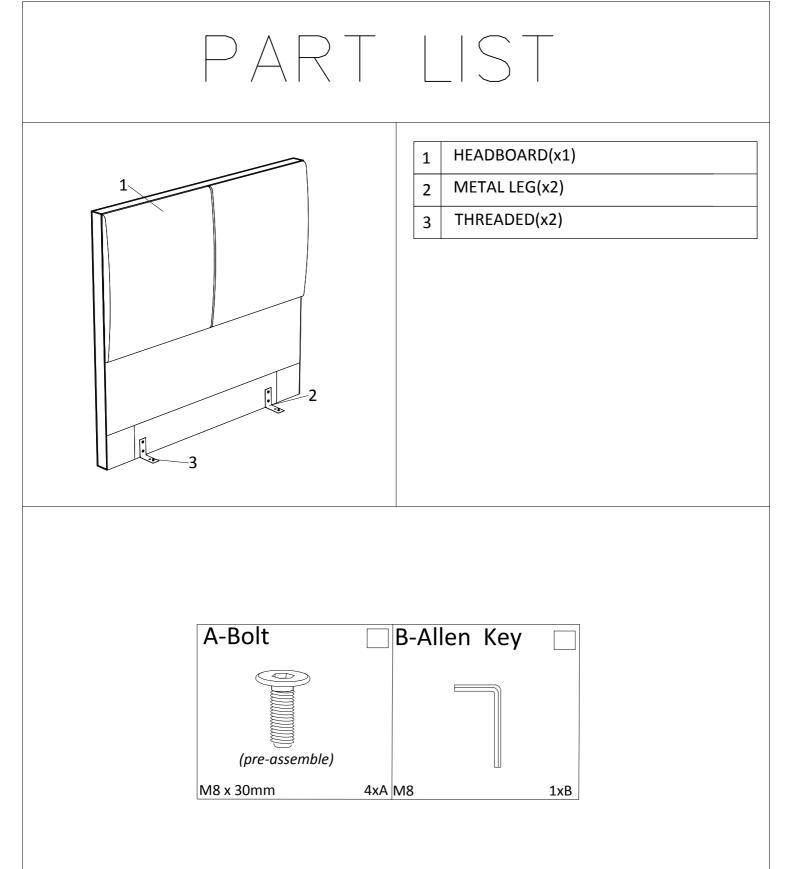

#### STEP 1:

Carefully unpack all items from the cartons insert threaded leg(3) to the metal leg.By removing bolt M8x30mm(4) from Headboard(1).