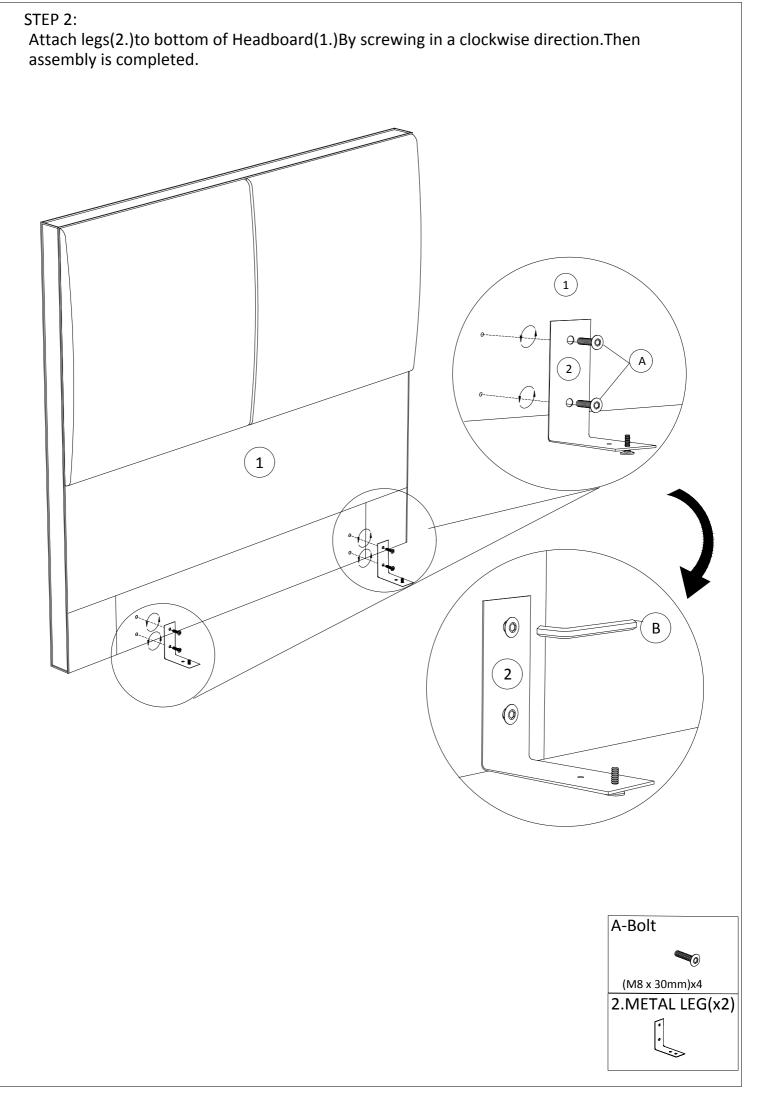

#### STEP 1:

Carefully unpack all items from the cartons insert threaded leg(3) to the metal leg.By removing bolt M8x30mm(4) from Headboard(1).