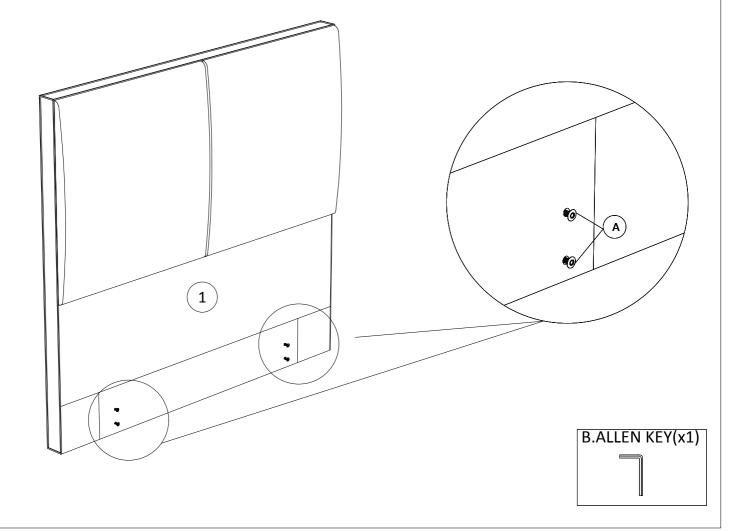

#### STEP 1:

Carefully unpack all items from the cartons insert threaded leg(3) to the metal leg.By removing bolt M8x30mm(4) from Headboard(1).